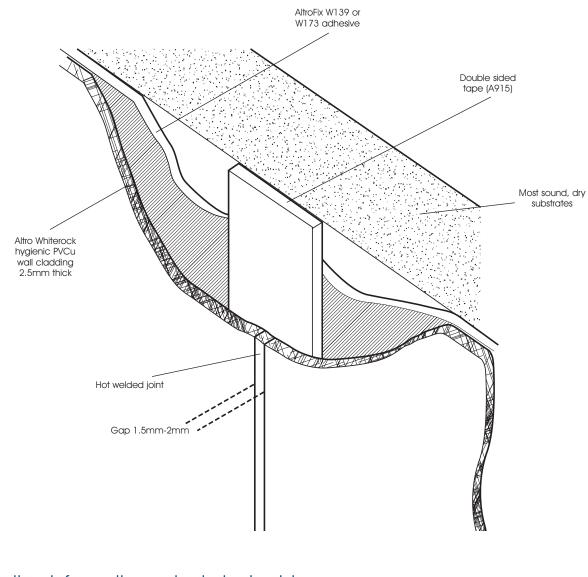

## Altro Whiterock<sup>™</sup> hygienic PVCu wall cladding welded to Altro Whiterock hygienic PVCu wall cladding detail

typical specification (Ref: W9)

Altro Whiterock hygienic PVCu wall cladding 2.5mm thick installed over most sound, dry and level substrates, fixed with AltroFix<sup>™</sup> W139 adhesive (A814) or W173 adhesive (A820) and double sided tape (A915), between sheets. Hot welded joint as per Altro installation recommendations.